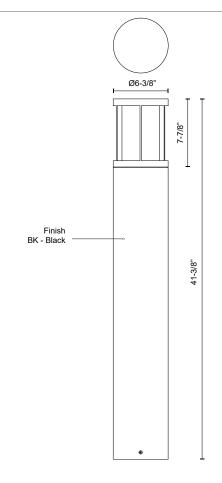

### SPECIFICATION DETAILS

| Fixture Dimensions     | D6-3/8" x H41-3/8"                                         |
|------------------------|------------------------------------------------------------|
| Light Source           | LED with DC Driver                                         |
| Wattage                | 24W                                                        |
| Total Lumens           | 2500lm                                                     |
| Delivered Lumens       | 839lm                                                      |
| Voltage                | 120-277V                                                   |
| Color Temperature      | 3000K                                                      |
| CRI (Ra)               | 80CRI                                                      |
| Optional Color Temps   | 2700K - 5000K Available, Minimum Order Quantities<br>Apply |
| LED Rated Life         | 50,000 hours                                               |
| Dimming                | 100% - 10%, TRIAC or ELV Dimmer (Not Included)             |
| Diffuser Details       | Frosted PC                                                 |
| Location               | Wet                                                        |
| Illumination Direction | Down                                                       |
| Paint Finish           | BK02                                                       |

### DESCRIPTION

Architecturally designed high-power LED exterior bollard fixture. This diecast aluminum cylinder with a frosted polycarbonate diffuser delivers diffused omni directional light with three base sizes and interchangeable head options